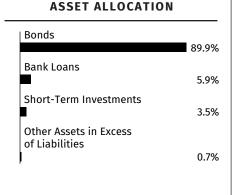

### **Graphical Representation of Holdings**

The tables below show the investment makeup of the Fund, representing percentage of the total net assets of the Fund. The Top Ten Holdings and Sector Allocation exclude short-term money market holdings, if any. Interest rates presented in the Top Ten Holdings are as of the reporting period end. The Sector Allocation chart represents Bonds held by the Fund.