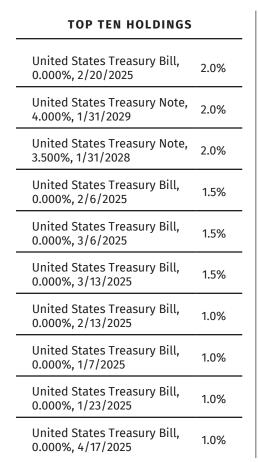

### **Graphical Representation of Holdings**

The tables below show the investment makeup of the Fund, representing percentage of the total net assets of the Fund. The Top Ten Holdings and Sector Allocation exclude short-term money market holdings, if any. Interest rates presented in the Top Ten Holdings are as of the reporting period end. The Sector Allocation chart represents Bonds held by the Fund.